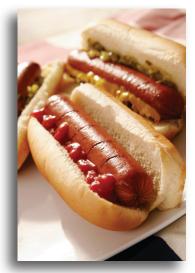

## **Product Specifications:**

Description: Retail Packed Wagyu Frankfurters, 5/1 - 6 inch

Code: 191950

Pack: 1lb pk, 10 pk / 10lb case

## Suggested Application:

- excellent grilled, baked or boiled
- use in any application you would use frankfurters

From Our Family to Your Kitchen.