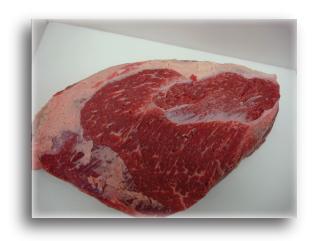

## **Product Specifications:**

Description: Wagyu Pub Roast

Code: 180443

Pack: 10 ea. per case, approx 60lb case

Size: 6lb ea. avg.

## Suggested Application:

- Also called the Wagyu Casino Roast.
- Great for buffet.
- Hospitals/rest homes use in place of top rounds.
- · Grain in one direction allows ease of slicing.
- Very little fat.