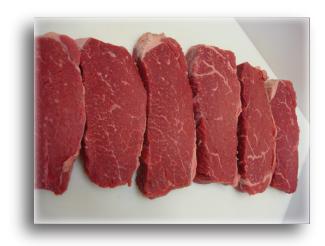

## **Product Specifications:**

Description: Wagyu Pub Steak

8 oz. Steak Code: 191050

Pack: 2 per cryo pack, 20 steaks, 10lb case

Size: 8 oz ea.

## Suggested Application:

- Also available in 6 oz. and 10 oz.
- Use in place of top sirloin or strip loin
- · Cheaper than vein steak

From Our Family to Your Kitchen