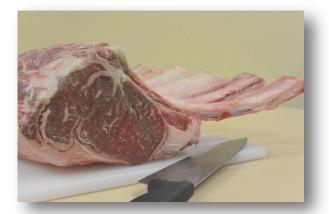

# Product Specifications:

Description: Wagyu Dino Rib Code: 191945 Pack: 1 per pack, 2 per case Size: 20 lbs each, 40 lb case

### Suggested Application:

- Frenched 1" from the eye
- Whole Dino Ribs are chop-ready for you to portion in your restaurant