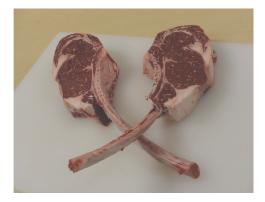

## Product Specifications:

Description: Wagyu Tomahawk Chop Code: 180356 Pack: 1 per pack, 4 packs per case Size: 28-32 oz per pack

## **Suggested Application:**

Frenched 1" from the eye
Great on the grill
Beautiful piece of meat for a "Wow!" plate presentation